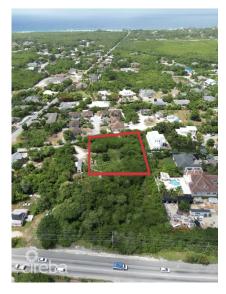

## **BEACH BAY DEVELOPMENT LAND**

Lower Valley, Cayman Islands MLS# 416290

## CI\$759,000

Copyright © 2024 Rhulens.

Sloane Rhulen sloane@rhulens.com

Unlock the potential of this 1-acre prime development lot in the beautiful Beach Bay community. Located just moments away from the beloved white sandy Beach Bay Cove and the highly anticipated future site of the Mandarin Oriental. This development brings the potential of elegance, luxury, and worldclass amenities into the area. The surrounding topography also creates outdoor recreational opportunities, perfect for any active lifestyle. With all of the amenities you will ever need just minutes away at Countryside and Grand Harbour, this is the perfect development opportunity. Don't miss the chance to secure this rare land opportunity. Contact us today to make your dream a reality!