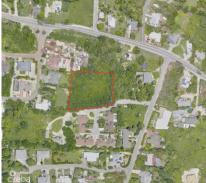

## **BEACH BAY DEVELOPMENT LAND**

Lower Valley, Cayman Islands MLS# 416290

## CI\$759,000

Copyright © 2024 Rhulens.

Sloane Rhulen sloane@rhulens.com

Unlock the potential of this 1-acre prime development lot in the beautiful Beach Bay community. Located just moments away from the beloved white sandy Beach Bay Cove and the highly anticipated future site of the Mandarin Oriental. This development brings the potential of elegance, luxury, and worldclass amenities into the area. The surrounding topography also creates outdoor recreational opportunities, perfect for any active lifestyle. With all of the amenities you will ever need just minutes away at Countryside and Grand Harbour, this is the perfect development opportunity. Don't miss the chance to secure this rare land opportunity. Contact us today to make your dream a reality!