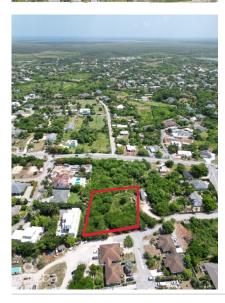

## **BEACH BAY DEVELOPMENT LAND**

Lower Valley, Cayman Islands MLS# 416290

## CI\$759,000

Copyright © 2024 Rhulens.

Sloane Rhulen sloane@rhulens.com

Unlock the potential of this 1-acre prime development lot in the beautiful Beach Bay community. Located just moments away from the beloved white sandy Beach Bay Cove and the highly anticipated future site of the Mandarin Oriental. This development brings the potential of elegance, luxury, and worldclass amenities into the area. The surrounding topography also creates outdoor recreational opportunities, perfect for any active lifestyle. With all of the amenities you will ever need just minutes away at Countryside and Grand Harbour, this is the perfect development opportunity. Don't miss the chance to secure this rare land opportunity. Contact us today to make your dream a reality!