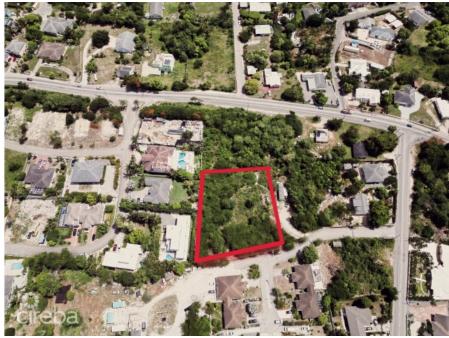

## **BEACH BAY DEVELOPMENT LAND**

Lower Valley, Cayman Islands MLS# 416290

## CI\$759,000

Copyright © 2024 Rhulens.

Sloane Rhulen sloane@rhulens.com

Unlock the potential of this 1-acre prime development lot in the beautiful Beach Bay community. Located just moments away from the beloved white sandy Beach Bay Cove and the highly anticipated future site of the Mandarin Oriental. This development brings the potential of elegance, luxury, and worldclass amenities into the area. The surrounding topography also creates outdoor recreational opportunities, perfect for any active lifestyle. With all of the amenities you will ever need just minutes away at Countryside and Grand Harbour, this is the perfect development opportunity. Don't miss the chance to secure this rare land opportunity. Contact us today to make your dream a reality!