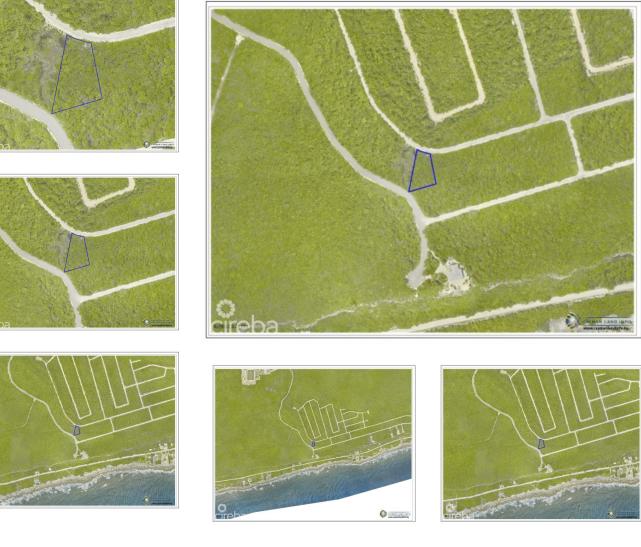

#### US\$45,000

Sloane Rhulen sloane@rhulens.com

A Great Investment! Build the perfect home on this residential lot located in the Selworthy Grove Development on beautiful Cayman Brac. This Cayman Brac bluff land sits 82 feet above sea level in Selworthy Grove, a subdivision featuring a shared tennis court. Contact me today for more information on this piece of paradise.

### **Essential Information**

| Туре            | Status  | MLS    | Listing Type       |
|-----------------|---------|--------|--------------------|
| Land (For Sale) | Current | 414739 | Little             |
|                 |         |        | Cayman/Cayman Brac |

# Key Details

| Width  | Depth  | Block | Parcel |
|--------|--------|-------|--------|
| 122.00 | 181.00 | 107A  | 154    |

## **Additional Features**

| Block | Parcel | Views  | Road Frontage |
|-------|--------|--------|---------------|
| 107A  | 154    | Inland | 122           |