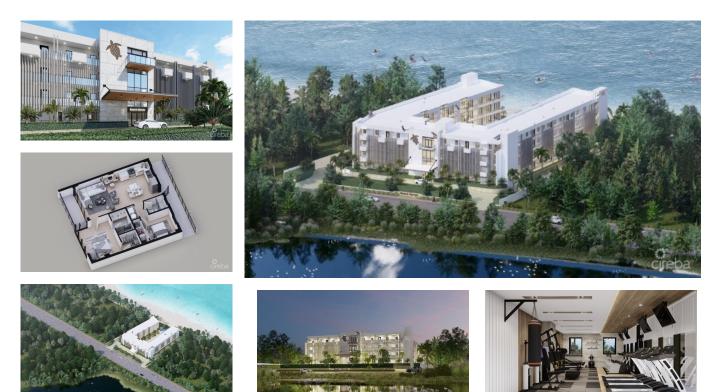

#### **BEACH GROVES**

Breakers, Cayman Islands MLS# 416217

### US\$1,055,000

Sloane Rhulen sloane@rhulens.com

Introducing Beach Groves, a sustainable, LEED-construction property in the Pease Bay area of Bodden Town. Designed carefully with environmentally-friendly features inside and out, this property is different than anything Cayman has ever seen. Comprised of 2 and 3 bedroom beachview/front condos, each residence is spacious, energy-efficient, well appointed, designed to maximize views and bring in the natural light. There will be a business center, underground parking, beachfront pool, gym and security. The best and most fantastic feature of Beach Groves is that it's set amongst the protected bird sanctuary and will have turtle-friendly lighting to ensure successful hatchings/migrations for our turtle population! The developers are going the extra mile to not only take care of the investors and residents here, but are also embracing their love for Cayman's unique wildlife and our delicate environment. Contact us for your comprehensive package. Be a part of this unique and genuine "Cayman Kind" property. FINANCING AVAILABLE THROUGH CAYMAN NATIONAL