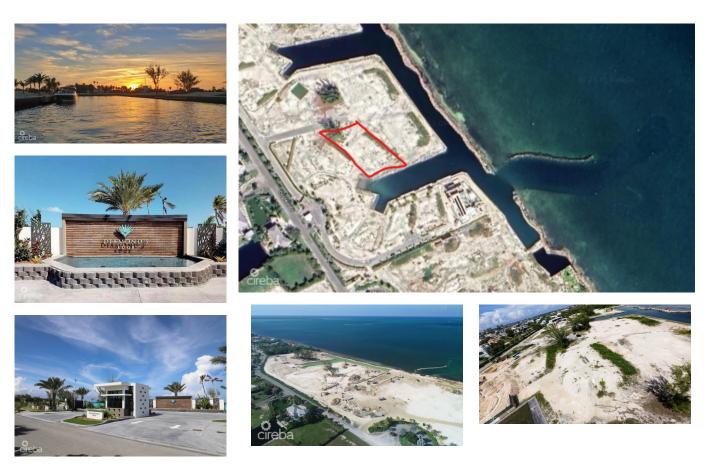

## **DIAMOND'S EDGE WATERFRONT ESTATE LOT 9**

Seven Mile Beach, Cayman Islands MLS# 416099

## US\$2,249,000

Sloane Rhulen sloane@rhulens.com

Diamond's Edge is one of Cayman's most distinctive addresses located in Crystal Harbour, a truly luxurious waterfront development with unobstructed breathtaking views of the North Sound. We are pleased to offer a distinguishing buyer the opportunity to own a beautiful lot , filled to eight feet+ above sea level in the prestigious development. All it awaits is the construction of your dream home. Diamond's Edge is Cayman's newest and most exclusive waterfront subdivision located in the center of the Seven Mile Beach corridor, adjacent to North Sound Golf Club and minutes away from excellent restaurants and entertainment choices. Diamond's Edge is truly one of a kind, painstakingly designed with incredible attention to detail. The development will be a gated community with 24-hour manned security, crystal-studded gates, and water features. Each elevated lot, which has been prep in a way to avoid the need for pilings, which can save a substantial amount of money when building your dream house, includes a Brazilian IPE cantilevered dock, providing direct boating access to and from the North Shore; the canals are surrounded by seawalls constructed from native stone, ensuring stability for the future properties. The development will also include lush landscaping with well-lit streets leading to each residence. Your investment in a lot at Diamond's Edge is protected by strict, though not unreasonable, covenants, assuring a quality lifestyle without compromising your individuality. There are only a few lots in this exclusive development, contact us now to make this amazing lot yours. All dimensions are approximate.