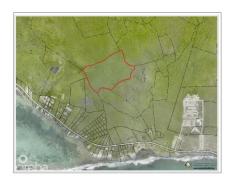

## **HIGHROCK DEVELOPMENT LAND**

East End, Cayman Islands MLS# 416094

CI\$2,900,000

**Sloane Rhulen** sloane@rhulens.com

36 acre development site that sits flat with the highest elevation of the all properties in the area. Registered 40 foot vehicle right of way access road that was started by the current owner. Planning permission previously granted to develop a subdivision that would offer 92 lots when completed. This would be a perfect spot for a retirement community with Health City being two minutes away. Images sourced from www.caymanlandinfo.com