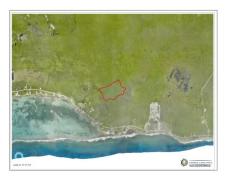

## **HIGHROCK DEVELOPMENT LAND**

East End, Cayman Islands MLS# 416094

CI\$2,900,000

**Sloane Rhulen** sloane@rhulens.com

36 acre development site that sits flat with the highest elevation of the all properties in the area. Registered 40 foot vehicle right of way access road that was started by the current owner. Planning permission previously granted to develop a subdivision that would offer 92 lots when completed. This would be a perfect spot for a retirement community with Health City being two minutes away. Images sourced from www.caymanlandinfo.com