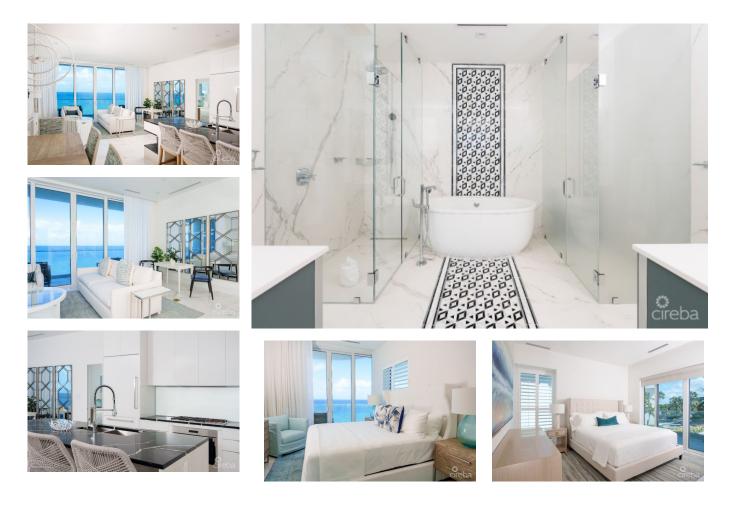

## US\$2,195,000

Sloane Rhulen sloane@rhulens.com

Remarkable 2 Bedroom 2.5 Bath corner residence in Fin Grand Cayman now available for purchase. Fin is a luxury condominium development completed in 2021 and located on the west coast of Grand Cayman, the largest and most developed of the 3 Cayman Islands. This unit is privately owned. But has never been occupied. The residence is located on the 2nd floor, north corner of the development and enjoys impressive views of the Caribbean Sea and the western coastline of Grand Cayman, including George Town Harbour. The villa has a light, contemporary decor inspired and provided by Design Studio, one of the leading design companies in the Cayman Islands. It exemplifies the finest in modern island living. Property amenities include 24-hour concierge and security, private elevator access, owners' lounge, fitness centre, baby sitting, maid and laundry services, pet care, private wine storage, private beach and salt-water lagoon, available use of a centre-console sport boat or private Aquariva yacht with crew, and underground parking. The development even includes a fleet of cars, standing by to pick owners or guests up from the airport, take you to dinner or a party and bring you home, safe, sound and worry free. Elegance and tropical living all come together at Fin Grand Cayman. Please call us for more details or to schedule a viewing.