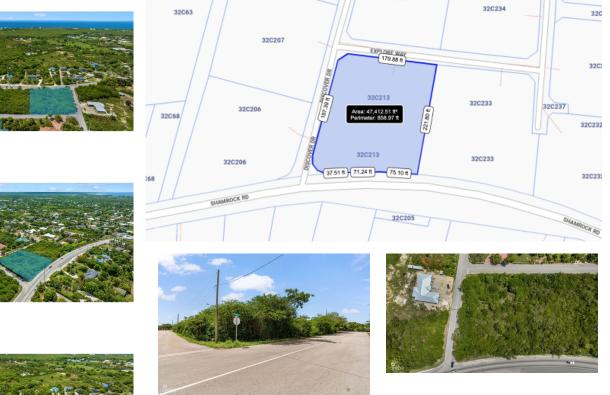

## CI\$850,000

Sloane Rhulen sloane@rhulens.com Unique opportunity to acquire a 1.08 acre prime lot, right on Shamrock Road in Lower Valley. Conveniently located only 1.5 miles from Countryside Shopping Village and the upcoming Residences at Mandarin Oriental, Grand Cayman. The lot does not require filling and is ready to realize your vision. Site Survey, Topography, and Boundary Verification are available upon request. Existing development plans can be shared as part of an accepted offer. Lots such as these rarely hit the market, reach out today for more information. Photos courtesy of Cayman Lands Info

## **Essential Information**

| Type<br><b>Land (For Sale)</b> | Status<br>Current | MLS<br><b>416061</b>        | Listing Type<br><b>Agriculture</b>   |
|--------------------------------|-------------------|-----------------------------|--------------------------------------|
| Key Details                    |                   |                             |                                      |
| Width<br><b>207.00</b>         | Depth<br>231.00   | Block<br><b>32C</b>         | Parcel<br>213                        |
| Additional Features            |                   |                             |                                      |
| Block<br><b>32C</b>            | Parcel<br>213     | Views<br><b>Garden View</b> | Zoning<br>Low Density<br>residential |

Road Frontage **186**