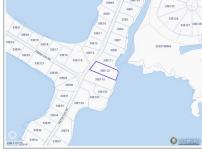

## **Essential Information**

| Type<br>Land (For Sale) | Status<br>Current      | MLS<br><b>414340</b>                        | Listing Type<br><b>Agriculture</b>   |
|-------------------------|------------------------|---------------------------------------------|--------------------------------------|
| Key Details             |                        |                                             |                                      |
| Width<br><b>100.00</b>  | Depth<br><b>200.00</b> | Block<br><b>33E</b>                         | Parcel<br>112                        |
| Additional Features     |                        |                                             |                                      |
| Block<br>33E            | Parcel<br>112          | Views<br><b>Beach Front, Water</b><br>Front | Zoning<br>Low Density<br>residential |

| Sea Frontage | Road Frontage |
|--------------|---------------|
| 100          | 100           |