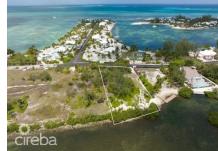

## US\$975,000

Sloane Rhulen sloane@rhulens.com

Situated on Water Cay Road and surrounded by multi-million dollar homes in Cayman Kai, this is a place to enjoy the peace and tranquility of Island life at its best. This beautiful lot is over half an acre with 100 linear feet of shore line fronting the Little Sound, including a small sandy beach with stunning views. The land has been partially cleared leaving mature trees and beach sand has been added at the shoreline. Water is connected, which will be very useful for future construction and landscaping. A great location in an exclusive neighbourhood to build your dream home or income property. Enjoy spectacular sunrises and moonrises from your private beach with sunset views visible across the road. This lot is priced to sell! SPECIAL OFFER! It is possible to buy this land by acquiring 100% of the shares in the Cayman Islands Foundation Company which owns the Land as its sole asset. The foundation company is in good standing with all Government fees paid. While there would be no savings in stamp duty in buying property by transferring shares in a land-holding company, the purchasers would enjoy the additional asset protection and estate-planning benefits of owning the land through a Cayman foundation company, which combines the benefits of an offshore-company with those of an offshore trust. Full details on this option are available.