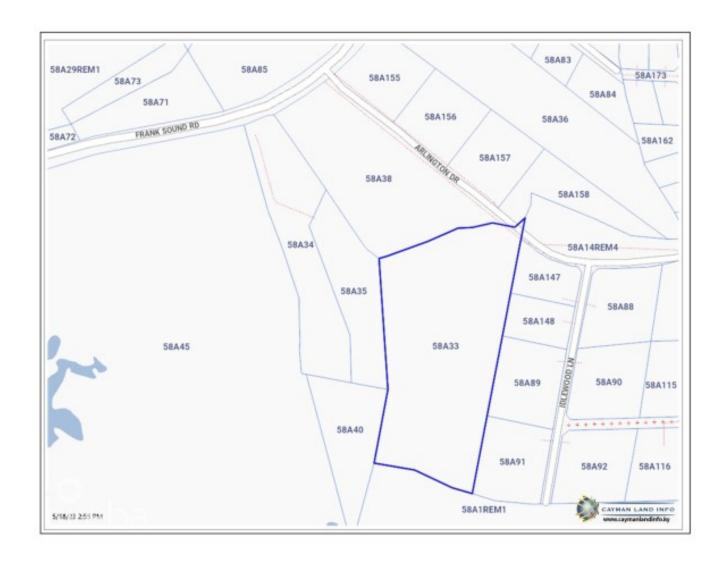

#### FRANK SOUND SUBDIVISION LOT 14

Midland East, Cayman Islands MLS# 416034

# **Key Details**

 Width
 Depth
 Block
 Parcel

 100.00
 82.00
 58A
 33-14

## **Additional Features**

Block Parcel Views Zoning

58A 33-14 Garden View Low Density

residential

Road Frontage Soil **100 Rock**