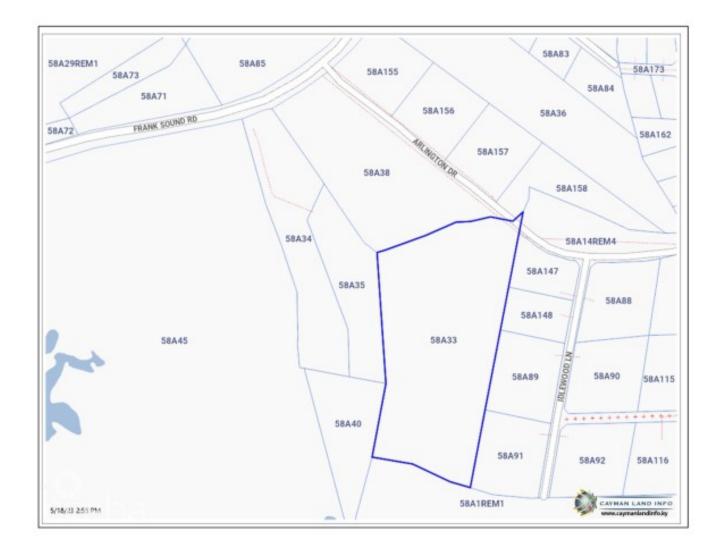

### FRANK SOUND SUBDIVISION LOT 13

Midland East, Cayman Islands MLS# 416033

# Key Details

| Width  | Depth | Block | Parcel |
|--------|-------|-------|--------|
| 100.00 | 82.00 | 58A   | 33-13  |

## **Additional Features**

| Block<br>58A               | Parcel<br><b>33-13</b> | Views<br>Garden View | Zoning<br><b>Low Density</b><br>residential |
|----------------------------|------------------------|----------------------|---------------------------------------------|
| Road Frontage<br><b>30</b> | Soil<br><b>Rock</b>    |                      |                                             |