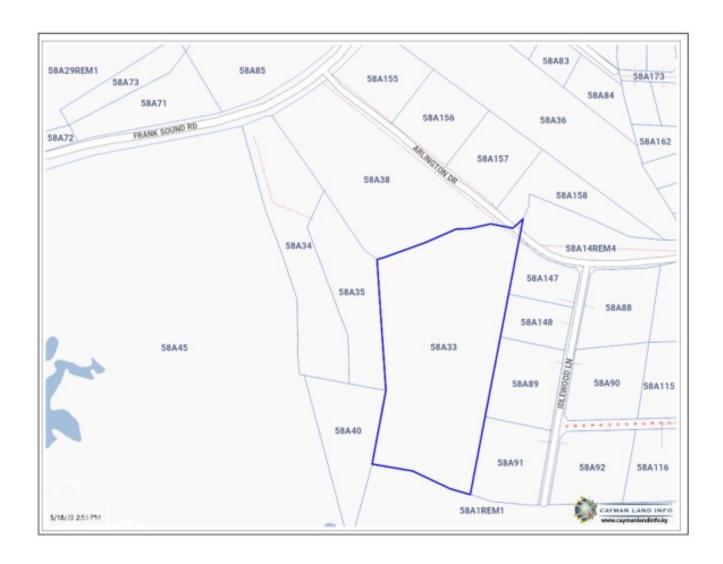

### FRANK SOUND SUBDIVISION LOT 11

Midland East, Cayman Islands MLS# 416031

# **Key Details**

 Width
 Depth
 Block
 Parcel

 97.00
 102.00
 58A
 33-11

# **Additional Features**

Block Parcel Views Zoning

58A 33-11 Garden View Low Density

residential

Road Frontage Soil **97 Rock**