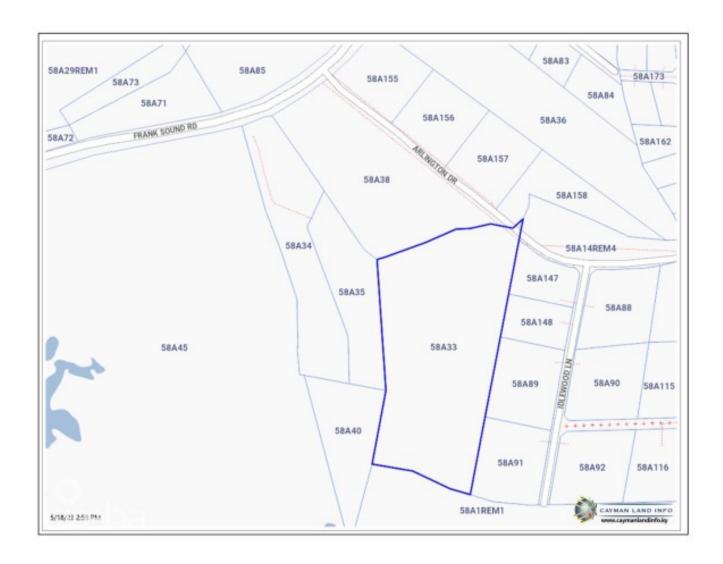

#### FRANK SOUND SUBDIVISION LOT 4

Midland East, Cayman Islands MLS# 416026

# **Key Details**

 Width
 Depth
 Block
 Parcel

 113.00
 89.00
 58A
 33-4

## **Additional Features**

Block Parcel Views Zoning

58A 33-4 Garden View Low Density

residential

Road Frontage Soil **113 Rock**