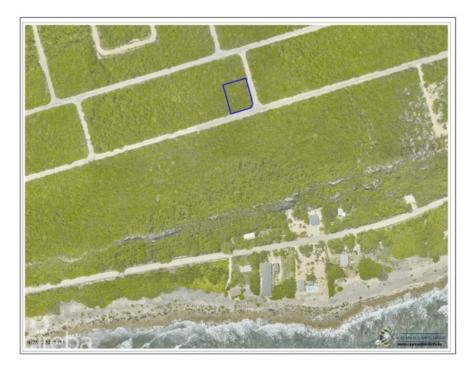

### SELWORTHY GROVE CAYMAN BRAC LOT

Cayman Brac East, Cayman Islands MLS# 414427

#### US\$45,000

Sloane Rhulen sloane@rhulens.com

A Great Investment! Build the perfect home on this residential lot located in the Selworthy Grove Development on beautiful Cayman Brac. This Cayman Brac bluff land sits 82 feet above sea level in Selworthy Grove, a subdivision featuring a shared tennis court. Contact me today for more information on this piece of paradise.