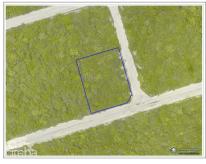

### SELWORTHY GROVE CAYMAN BRAC LOT

Cayman Brac East, Cayman Islands MLS# 414427

#### US\$45,000

Sloane Rhulen sloane@rhulens.com

A Great Investment! Build the perfect home on this residential lot located in the Selworthy Grove Development on beautiful Cayman Brac. This Cayman Brac bluff land sits 82 feet above sea level in Selworthy Grove, a subdivision featuring a shared tennis court. Contact me today for more information on this piece of paradise.