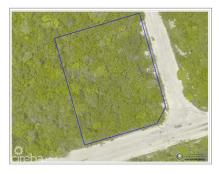

### SELWORTHY GROVE CAYMAN BRAC LOT

Cayman Brac East, Cayman Islands MLS# 414427

#### US\$45,000

Sloane Rhulen sloane@rhulens.com

A Great Investment! Build the perfect home on this residential lot located in the Selworthy Grove Development on beautiful Cayman Brac. This Cayman Brac bluff land sits 82 feet above sea level in Selworthy Grove, a subdivision featuring a shared tennis court. Contact me today for more information on this piece of paradise.