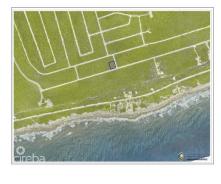

### SELWORTHY GROVE CAYMAN BRAC LOT

Cayman Brac East, Cayman Islands MLS# 414427

#### US\$45,000

Sloane Rhulen sloane@rhulens.com

A Great Investment! Build the perfect home on this residential lot located in the Selworthy Grove Development on beautiful Cayman Brac. This Cayman Brac bluff land sits 82 feet above sea level in Selworthy Grove, a subdivision featuring a shared tennis court. Contact me today for more information on this piece of paradise.