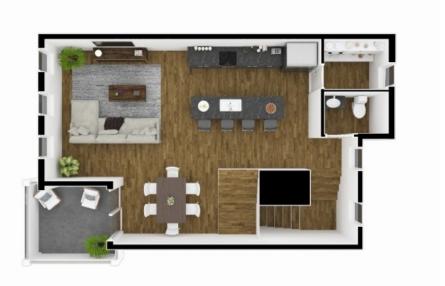

## Key Details

| Bed                       | Bath                     | Block     | Parcel        |
|---------------------------|--------------------------|-----------|---------------|
| <b>2</b>                  | <b>2.5</b>               | <b>2C</b> | <b>32APT9</b> |
| Year Built<br><b>2021</b> | Sq.Ft.<br><b>1684.00</b> |           |               |

# **Additional Features**

| Block       | Den         | Parcel    | Views              |
|-------------|-------------|-----------|--------------------|
| <b>2C</b>   | <b>No</b>   | 32APT9    | <b>Garden View</b> |
| Foundation  | Floor Level | Den       |                    |
| <b>Slab</b> | <b>1</b>    | <b>No</b> |                    |