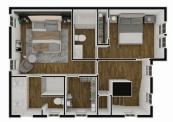

## Key Details

| Bed                       | Bath                     | Block     | Parcel        |
|---------------------------|--------------------------|-----------|---------------|
| <b>2</b>                  | <b>2.5</b>               | <b>2C</b> | <b>32APT9</b> |
| Year Built<br><b>2021</b> | Sq.Ft.<br><b>1684.00</b> |           |               |

# **Additional Features**

| Block       | Den         | Parcel    | Views              |
|-------------|-------------|-----------|--------------------|
| <b>2C</b>   | <b>No</b>   | 32APT9    | <b>Garden View</b> |
| Foundation  | Floor Level | Den       |                    |
| <b>Slab</b> | <b>1</b>    | <b>No</b> |                    |