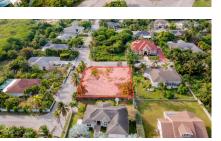

## **SAVANNAH MEADOWS CORNER LOT - 0.29 ACRE**

Savannah, Cayman Islands MLS# 415971

## CI\$240,000

**Sloane Rhulen** sloane@rhulens.com

Looking for a spacious corner lot in a lovely neighborhood? Look no further than Savannah Meadows with well-maintained properties and a welcoming atmosphere. This corner lot is the perfect place to build your dream home, offering plenty of space and privacy. Enjoy the best of both worlds with a peaceful, residential feel while still being close to all the amenities you need. Don't miss out on the opportunity to own this prime corner lot in one of Savannah's most desirable neighborhoods. Contact us today and start planning your dream home!

## **Key Details**

 Width
 Depth
 Block
 Parcel

 100.00
 123.00
 28C
 240

**Additional Features** 

Block Parcel Views Zoning

28C 240 Garden View Low Density

residential

Road Frontage Soil **218 Other**