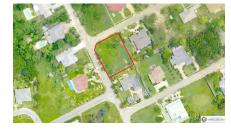

## **SAVANNAH MEADOWS CORNER LOT - 0.29 ACRE**

Savannah, Cayman Islands MLS# 415971

## CI\$240,000

**Sloane Rhulen** sloane@rhulens.com

Looking for a spacious corner lot in a lovely neighborhood? Look no further than Savannah Meadows with well-maintained properties and a welcoming atmosphere. This corner lot is the perfect place to build your dream home, offering plenty of space and privacy. Enjoy the best of both worlds with a peaceful, residential feel while still being close to all the amenities you need. Don't miss out on the opportunity to own this prime corner lot in one of Savannah's most desirable neighborhoods. Contact us today and start planning your dream home!

## **Key Details**

 Width
 Depth
 Block
 Parcel

 100.00
 123.00
 28C
 240

**Additional Features** 

Block Parcel Views Zoning

28C 240 Garden View Low Density

residential

Road Frontage Soil **218 Other**