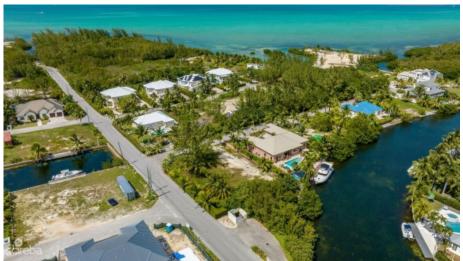

#### SUPER CANAL FRONT LOT ON PEACEFUL CLOSE

Prospect / Newlands, Cayman Islands MLS# 414407

### CI\$399,000

**Sloane Rhulen** sloane@rhulens.com

Super canal front lot for a family sized home in a gated, low-density community with easy access to the North Sound. The lot has been partially cleared and filled, with a cut in the seawall to create either a boat ramp or inset boat slip. Now priced amazingly!