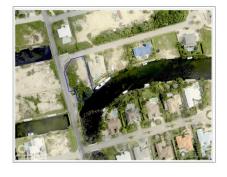

#### SUPER CANAL FRONT LOT ON PEACEFUL CLOSE

Prospect / Newlands, Cayman Islands MLS# 414407

### CI\$399,000

**Sloane Rhulen** sloane@rhulens.com

Super canal front lot for a family sized home in a gated, low-density community with easy access to the North Sound. The lot has been partially cleared and filled, with a cut in the seawall to create either a boat ramp or inset boat slip. Now priced amazingly!