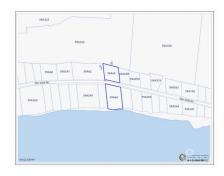

#### FRANK SOUND - PERFECT BEACHFRONT PARCEL

Midland East, Cayman Islands MLS# 415172

# **Key Details**

| Width  | Depth  | Block | Parcel |
|--------|--------|-------|--------|
| 200.00 | 300.00 | 59A   | 65/66  |

### **Additional Features**

Block Parcel Views Zoning

59A 65/66 Beach Front Low Density residential

Sea Frontage Road Frontage Soil

190 200 Sand