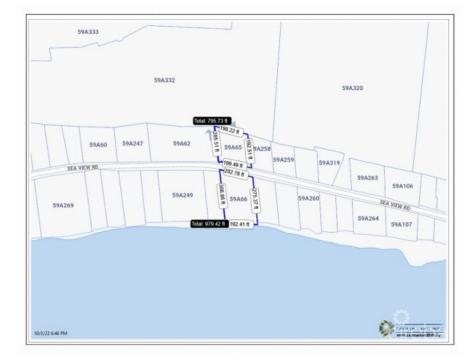

# **Key Details**

| Width  | Depth  | Block | Parcel |
|--------|--------|-------|--------|
| 200.00 | 300.00 | 59A   | 65/66  |

### **Additional Features**

Block Parcel Views Zoning

59A 65/66 Beach Front Low Density residential

Sea Frontage Road Frontage Soil

190 200 Sand