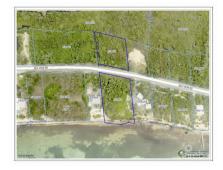

## CI\$2,100,000

**Sloane Rhulen** sloane@rhulens.com

Lovely estate parcel on Frank Sound. 190 ft of beach front with 300 ft depth to the road and additional .80 acres across the road. This is the perfect parcel for your estate home allowing for extensive beach frontage, and great depth from the main road. This parcel has water & electric directly accessible from the main road.

### **Additional Features**

Block Parcel Views Zoning

59A 65/66 Beach Front Low Density residential

Sea Frontage Road Frontage Soil

190 200 Sand