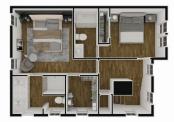

# Key Details

| Bed                       | Bath                     | Block     | Parcel  |
|---------------------------|--------------------------|-----------|---------|
| <b>2</b>                  | <b>2.5</b>               | <b>2C</b> | 32APT12 |
| Year Built<br><b>2021</b> | Sq.Ft.<br><b>1565.00</b> |           |         |