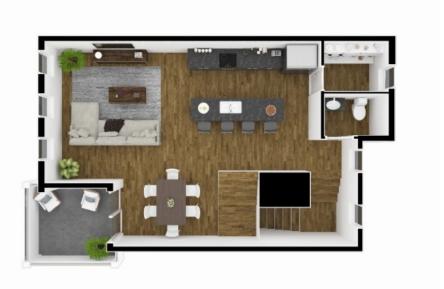

# Key Details

| Bed                       | Bath                     | Block     | Parcel  |
|---------------------------|--------------------------|-----------|---------|
| <b>2</b>                  | <b>2.5</b>               | <b>2C</b> | 32APT12 |
| Year Built<br><b>2021</b> | Sq.Ft.<br><b>1565.00</b> |           |         |