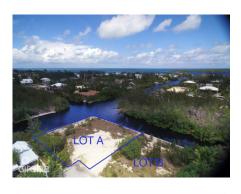

# CANAL FRONT CORNER LOT FILLED - SEA WALL - NORTH SOUND ESTATES

Savannah, Cayman Islands MLS# 415795

#### CI\$350,000

Sloane Rhulen sloane@rhulens.com Presenting an exceptional opportunity: a prime canal-front property in the esteemed North Sound Estates, boasting an expansive parcel of land, ready for development, complemented by convenient ocean access. This oversized lot features level fill material and is accompanied by a substantial 210 feet of concrete sea wall, situated within a serene residential neighbourhood. Furthermore, this property offers seamless accessibility to the Countryside shopping center, schools, and various amenities. Additionally, an adjacent canal corner lot, possessing identical attributes is available, presenting a combined land area of approximately 0.4946 acres. Interested parties may reference MLS# 415796 for further details.