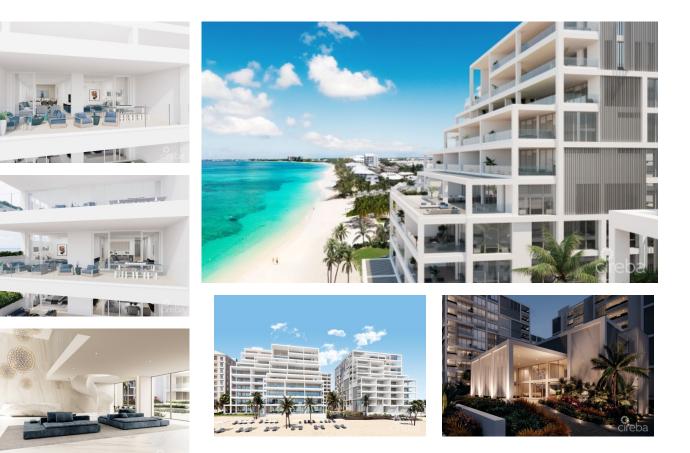

### LACOVIA UNIT #E3B - EAST BUILDING

Seven Mile Beach, Cayman Islands MLS# 415765

#### US\$9,574,200

Sloane Rhulen sloane@rhulens.com The East Building at Lacovia is geared towards a boutique luxury short term rental product aimed at maximizing rental yields when not in use, an extremely rare investment commodity in the Caribbean, especially on the prime stretch of Seven Mile Beach. Lacovia's short term rental program will be managed by an experienced property management company with a team of seasoned, customer service-savvy professionals who will leverage their well-established, coveted relationships with overseas luxury travel agents, brokers, and wholesalers with a view to facilitating maximum occupancy and rental returns for owners when not in use. The perfectly composed interiors balance form and function, providing thoughtful and beautifully crafted spaces with subtle detailing throughout. The open floor plans maximize space and light providing seamless inside/out living.