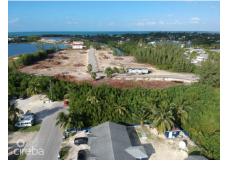

## **AUBURN BAY - CANAL FRONT LOT 7**

Prospect / Newlands, Cayman Islands MLS# 415712

## CI\$408,854

SITE PLAN

Sloane Rhulen sloane@rhulens.com

AUBURN BAY. A new and exceptional subdivision that is tucked away just beyond Admirals Landing with boundaries that border the North Sound. Part of a new planned idyllic community from NCB Group it is minutes away from modern-day conveniences and arterial roadways, but is ideally situated where natural landscapes including the sea, lakes and an expansive bay, provide incredible views and a feeling of seclusion. Canal Front Lot 7 is the perfect plot to build your dream home. COMMUNITY FEATURES • Community Pool within Condo Area • Walking Paths • Children's Playground • Tennis and Pickleball Courts • Frisbee Golf • Gated community • Private dock slips available • Community boat docking area • Sea wall VIEWINGS NEED TO BE ARRANGED IN ADVANCE.

| Block | Parcel | Views       | Zoning         |
|-------|--------|-------------|----------------|
| 22C   | 95LOT7 | Canal Front | Medium Density |
|       |        |             | Residential    |