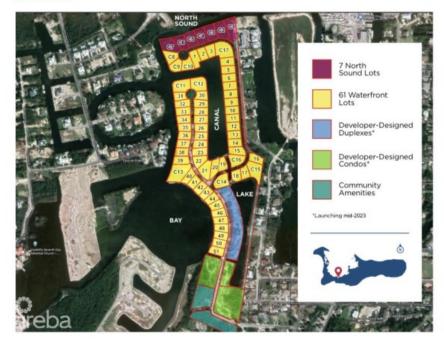

## CI\$408,854

SITE PLAN

Sloane Rhulen sloane@rhulens.com

AUBURN BAY. A new and exceptional subdivision that is tucked away just beyond Admirals Landing with boundaries that border the North Sound. Part of a new planned idyllic community from NCB Group it is minutes away from modern-day conveniences and arterial roadways, but is ideally situated where natural landscapes including the sea, lakes and an expansive bay, provide incredible views and a feeling of seclusion. Canal Front Lot 7 is the perfect plot to build your dream home. COMMUNITY FEATURES • Community Pool within Condo Area • Walking Paths • Children's Playground • Tennis and Pickleball Courts • Frisbee Golf • Gated community • Private dock slips available • Community boat docking area • Sea wall VIEWINGS NEED TO BE ARRANGED IN ADVANCE.