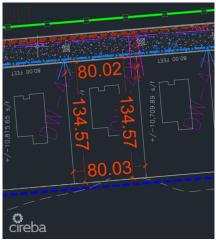

## **Essential Information**

| Type                   | Status       | MLS           | Listing Type       |  |  |
|------------------------|--------------|---------------|--------------------|--|--|
| <b>Land (For Sale)</b> | Current      | <b>415712</b> | <b>Agriculture</b> |  |  |
| Key Details            |              |               |                    |  |  |
| Width                  | Depth        | Block         | Parcel             |  |  |
| <b>134.57</b>          | <b>80.03</b> | 22C           | 95LOT7             |  |  |
| Additional Features    |              |               |                    |  |  |