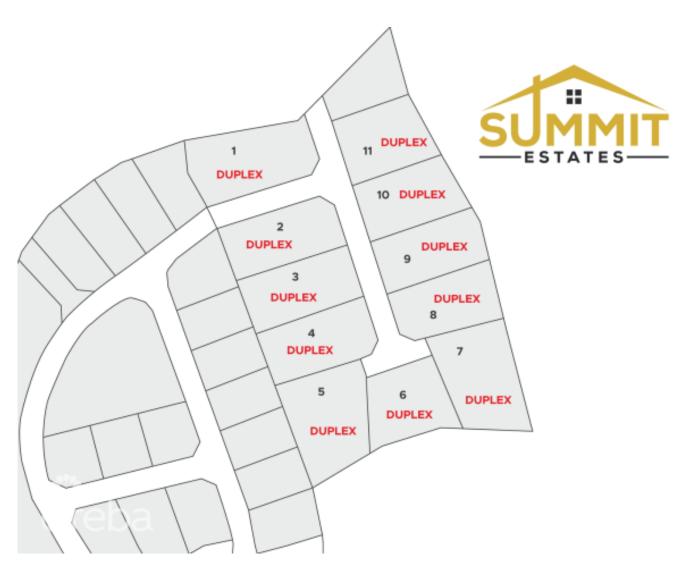

## **SUMMIT ESTATES- DUPLEX LOT 8**

East End, Cayman Islands MLS# 415635

CI\$99,180

Sloane Rhulen sloane@rhulens.com

Take advantage of this opportunity to invest in this tranquil subdivision in the heart of East End. Large duplex lots available with covenants to protect your investment. Purchase adjoining lots to build apartments. Only 11 lots available, scheduled for completion in 2024.