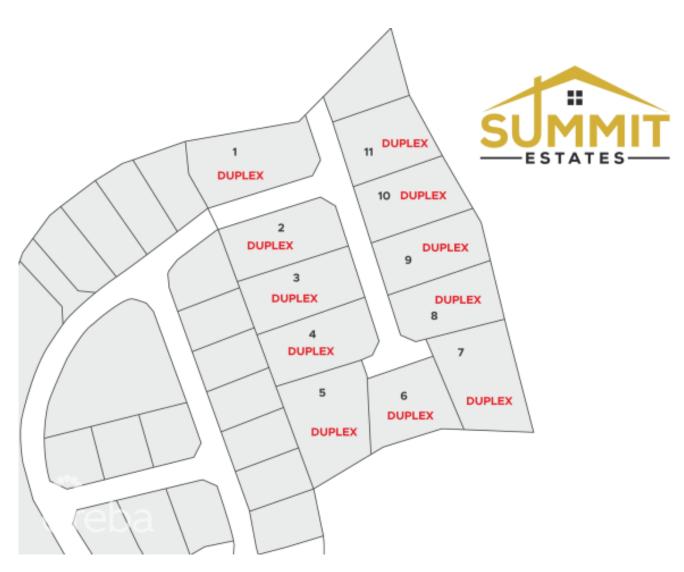

## **SUMMIT ESTATES- DUPLEX LOT 2**

East End, Cayman Islands MLS# 415630

CI\$103,238

Sloane Rhulen sloane@rhulens.com

Take advantage of this opportunity to invest in this tranquil subdivision in the heart of East End. Large duplex lots available with covenants to protect your investment. Purchase adjoining lots to build apartments. Only 11 lots available, scheduled for completion in 2024.