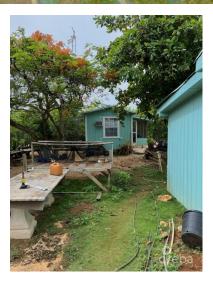

### CI\$350,000

The mature Royal Palms and well-designed landscaping must create a visually stunning entrance. It's impressive to know that the land has been elevated to 13 feet above sea level, which could offer advantages in terms of flood protection. The combination of a potential home site and a working farm is appealing, providing both residential and agricultural opportunities. The presence of two working wells on the property is a valuable asset, ensuring a reliable water source for irrigation and other purposes. The caretaker's cottage, with one bedroom, one bathroom, and a kitchen is a convenient feature, offering a comfortable living space while the main residence is being built or as additional accommodation. The abundance of mature fruit trees, including mangoes, tomatoes, star fruit, papaya, breadfruit, avocado, banana, sour sop, and green onions, adds tremendous value. It not only provides a beautiful landscape but also the potential for personal consumption or even a small-scale commercial operation. Considering the increasing demand for farmland in the area, it's advisable to schedule an appointment promptly if you're interested in this unique property. Don't miss out on the opportunity to own this little gem! \*Map image taken from Cayman Lands and Survey