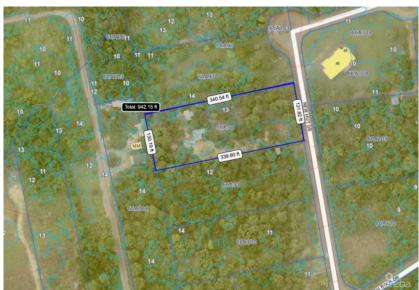

### CI\$350,000

The mature Royal Palms and well-designed landscaping must create a visually stunning entrance. It's impressive to know that the land has been elevated to 13 feet above sea level, which could offer advantages in terms of flood protection. The combination of a potential home site and a working farm is appealing, providing both residential and agricultural opportunities. The presence of two working wells on the property is a valuable asset, ensuring a reliable water source for irrigation and other purposes. The caretaker's cottage, with one bedroom, one bathroom, and a kitchen is a convenient feature, offering a comfortable living space while the main residence is being built or as additional accommodation. The abundance of mature fruit trees, including mangoes, tomatoes, star fruit, papaya, breadfruit, avocado, banana, sour sop, and green onions, adds tremendous value. It not only provides a beautiful landscape but also the potential for personal consumption or even a small-scale commercial operation. Considering the increasing demand for farmland in the area, it's advisable to schedule an appointment promptly if you're interested in this unique property. Don't miss out on the opportunity to own this little gem! \*Map image taken from Cayman Lands and Survey