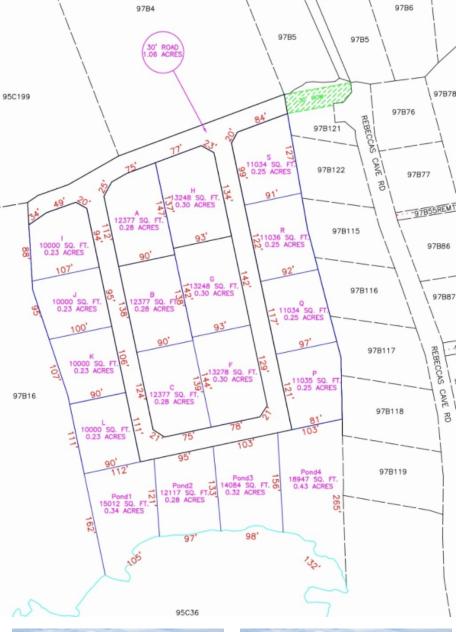

### **Key Details**

 Width
 Depth
 Block
 Parcel

 107.90
 171.50
 97B
 15POND1

#### **Additional Features**

Block Parcel Views Zoning
97B 15POND1 Inland Low Density
residential

Road Frontage

28.4