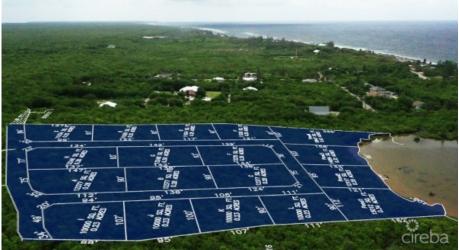

## CI\$70,420

Alexander Grove is Cayman Brac's newest proposed sub-division. The developers aim to create a beautiful community that owners will be proud to be a part of. As you enter the neighbourhood, you'll be met with sweeping, hand-crafted double-stone walls entranceway to welcome you home. This property is one of only four waterfront parcels. Each enjoys, not only views of the pond but also an extended view of the sea a few hundred feet away. The development is close to some of the best amenities the island has to offer. Bragging some of the island's best culinary experiences the Brac; from staple and traditional local cuisines, from local restaurants to fine dining, live music, and good company from The Alexander Hotel; your evenings are sure to be fun-filled. You are also within walking distance of the only stretch of beach on the island! Perfect for a guiet intimate stroll along a peaceful beach, with only the sound of the water rolling onto the reef to keep you and yours, company. You may be lucky enough to experience the occasional bio-luminescence light show as the waves lap along the shoreline! As you make your way to the beach, pick up your favourite beverage at the local fine wine and spirit stores, as you walk by. Are you Caymanian and a first-time buyer? - Perfect opportunity to take advantage of Stamp Duty Wavier Program offered by Government for first-time buyers. This is an excellent investment choice that is sure to increase in value due to its location. Get on the property ladder now! Investors looking for a place to build the perfect vacation home on a small quaint island? - With the above, you're in an excellent location for vacation rentals when you're not there. (Developers are in the planning stages of neighbourhood covenants.)

### **Key Details**

 Width
 Depth
 Block
 Parcel

 104.90
 146.30
 97B
 15POND3

#### **Additional Features**

Block Parcel Views Zoning
97B 15POND3 Inland Low Density
residential

Road Frontage **104.9**