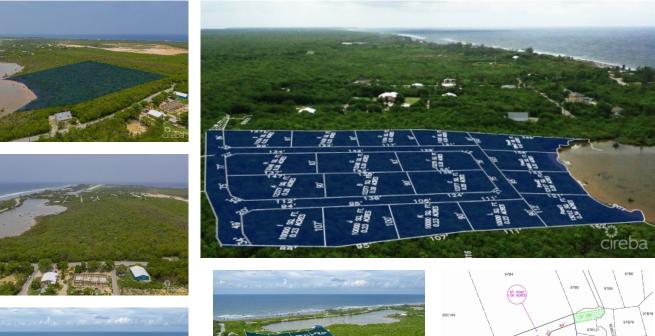

## ALEXANDER GROVE SUBDIVISION - CAYMAN BRAC - LOT G (INLAND)

Cayman Brac West, Cayman Islands MLS# 415323

CI\$52,992

Sloane Rhulen sloane@rhulens.com

Alexander Grove is Cayman Brac's newest proposed sub-division. The developers aim to create a beautiful community that owners will be proud to be a part of. As you enter the neighbourhood, you'll be met with a sweeping, hand-crafted double-stone wall entranceway to welcome you home. This property is one of 14 inland parcels in an area, close to some of the best amenities the island has to offer. The location brags some of the island's best culinary experiences the Brac, including staple and traditional local cuisines from local restaurants and also fine dining, live music, and good company from The Alexander Hotel which is only a short stroll away. Your evenings are sure to be fun-filled! You are also within walking distance of the only stretch of beach on the island! Perfect for a quiet intimate stroll along a peaceful beach, with only the sound of the water rolling onto the reef to keep you and yours, company. You may be lucky enough to experience the occasional bio-luminescence light show as the waves lap along the shoreline! As you make your way to the beach, pick up your favorite beverage at the local fine wine and spirit stores, as you walk by. Are you Caymanian and a first-time buyer? - Opportunity to take advantage of Stamp Duty Wavier Program offered by Government. This is an excellent investment choice that is sure to increase in value due to its location. Get on the property ladder now! Investors, looking for a place to build the perfect vacation home on a soul-charming island? - With the above, you're in an excellent location for rentals when you're not there. (Developers are in the planning stages of neighbourhood covenants.)