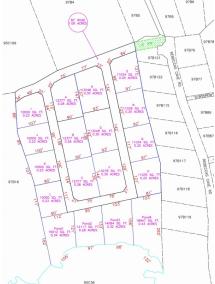

## **Essential Information**

| Type<br>Land (For Sale) | Status<br>Current | MLS<br><b>415323</b> | Listing Type<br><b>Agriculture</b>   |
|-------------------------|-------------------|----------------------|--------------------------------------|
| Key Details             |                   |                      |                                      |
| Width<br><b>142.50</b>  | Depth<br>86.50    | Block<br><b>97B</b>  | Parcel<br>15LOTG                     |
| Additional Features     |                   |                      |                                      |
| Block<br><b>97B</b>     | Parcel<br>15LOTG  | Views<br>Inland      | Zoning<br>Low Density<br>residential |
| Pood Frontago           |                   |                      |                                      |

Road Frontage 142.5