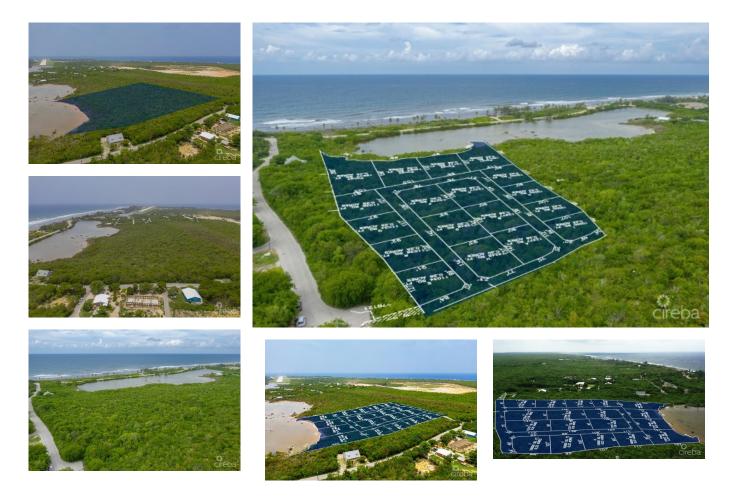

## ALEXANDER GROVE SUBDIVISION - CAYMAN BRAC - LOT Q (INLAND)

Cayman Brac West, Cayman Islands MLS# 415330

CI\$44,136

Sloane Rhulen sloane@rhulens.com

Alexander Grove is Cayman Brac's newest proposed sub-division. The developers aim to create a beautiful community that owners will be proud to be a part of. As you enter the neighbourhood, you'll be met with a sweeping, hand-crafted double-stone wall entranceway to welcome you home. This property is one of 14 inland parcels in an area, close to some of the best amenities the island has to offer. The location brags some of the island's best culinary experiences the Brac, including staple and traditional local cuisines from local restaurants and also fine dining, live music, and good company from The Alexander Hotel which is only a short stroll away. Your evenings are sure to be fun-filled! You are also within walking distance of the only stretch of beach on the island! Perfect for a quiet intimate stroll along a peaceful beach, with only the sound of the water rolling onto the reef to keep you and yours, company. You may be lucky enough to experience the occasional bio-luminescence light show as the waves lap along the shoreline! As you make your way to the beach, pick up your favorite beverage at the local fine wine and spirit stores, as you walk by. Are you Caymanian and a first-time buyer? - Opportunity to take advantage of Stamp Duty Wavier Program offered by Government. This is an excellent investment choice that is sure to increase in value due to its location. Get on the property ladder now! Investors, looking for a place to build the perfect vacation home on a soul-charming island? - With the above, you're in an excellent location for rentals when you're not there. (Developers are in the planning stages of neighbourhood covenants.)