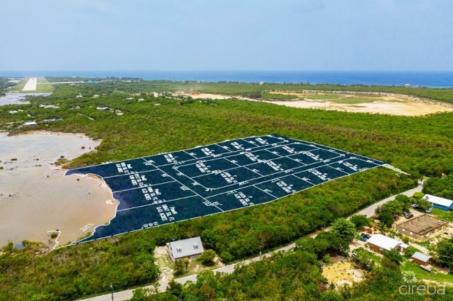

# **ALEXANDER GROVE SUBDIVISION - CAYMAN BRAC - LOT R (INLAND)**

Cayman Brac West, Cayman Islands MLS# 415331

## CI\$44,144

Alexander Grove is Cayman Brac's newest proposed sub-division. The developers aim to create a beautiful community that owners will be proud to be a part of. As you enter the neighbourhood, you'll be met with a sweeping, hand-crafted double-stone wall entranceway to welcome you home. This property is one of 14 inland parcels in an area, close to some of the best amenities the island has to offer. The location brags some of the island's best culinary experiences the Brac, including staple and traditional local cuisines from local restaurants and also fine dining, live music, and good company from The Alexander Hotel which is only a short stroll away. Your evenings are sure to be fun-filled! You are also within walking distance of the only stretch of beach on the island! Perfect for a quiet intimate stroll along a peaceful beach, with only the sound of the water rolling onto the reef to keep you and yours, company. You may be lucky enough to experience the occasional bio-luminescence light show as the waves lap along the shoreline! As you make your way to the beach, pick up your favorite beverage at the local fine wine and spirit stores, as you walk by. Are you Caymanian and a first-time buyer? - Opportunity to take advantage of Stamp Duty Wavier Program offered by Government. This is an excellent investment choice that is sure to increase in value due to its location. Get on the property ladder now! Investors, looking for a place to build the perfect vacation home on a soul-charming island? - With the above, you're in an excellent location for rentals when you're not there. (Developers are in the planning stages of neighbourhood covenants.)