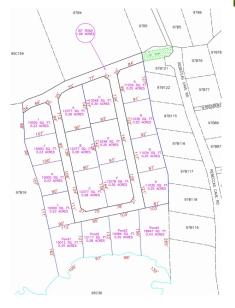

## CI\$44,144

Alexander Grove is Cayman Brac's newest proposed sub-division. The developers aim to create a beautiful community that owners will be proud to be a part of. As you enter the neighbourhood, you'll be met with a sweeping, hand-crafted double-stone wall entranceway to welcome you home. This property is one of 14 inland parcels in an area, close to some of the best amenities the island has to offer. The location brags some of the island's best culinary experiences the Brac, including staple and traditional local cuisines from local restaurants and also fine dining, live music, and good company from The Alexander Hotel which is only a short stroll away. Your evenings are sure to be fun-filled! You are also within walking distance of the only stretch of beach on the island! Perfect for a quiet intimate stroll along a peaceful beach, with only the sound of the water rolling onto the reef to keep you and yours, company. You may be lucky enough to experience the occasional bio-luminescence light show as the waves lap along the shoreline! As you make your way to the beach, pick up your favorite beverage at the local fine wine and spirit stores, as you walk by. Are you Caymanian and a first-time buyer? - Opportunity to take advantage of Stamp Duty Wavier Program offered by Government. This is an excellent investment choice that is sure to increase in value due to its location. Get on the property ladder now! Investors, looking for a place to build the perfect vacation home on a soul-charming island? - With the above, you're in an excellent location for rentals when you're not there. (Developers are in the planning stages of neighbourhood covenants.)

### **Key Details**

| Width  | Depth | Block | Parcel |
|--------|-------|-------|--------|
| 122.40 | 84.70 | 97B   | 15LOTR |

#### **Additional Features**

Block Parcel Views Zoning
97B 15LOTR Inland Low Density
residential

Road Frontage **122.4**