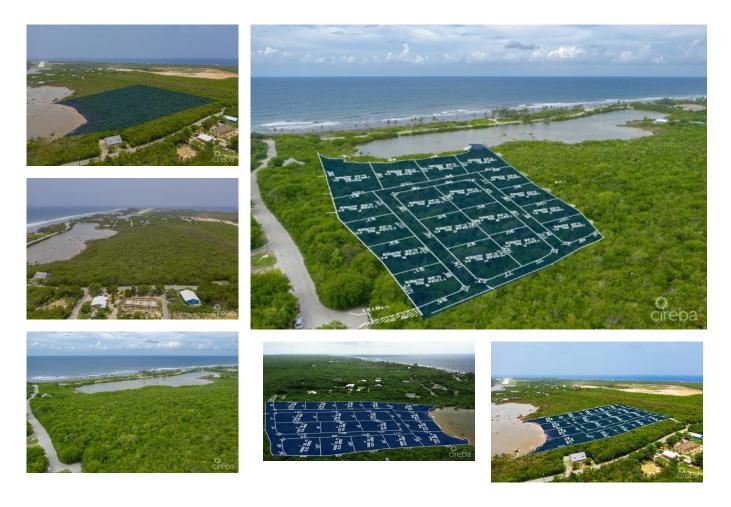

## ALEXANDER GROVE SUBDIVISION - CAYMAN BRAC - LOT J (INLAND)

Cayman Brac West, Cayman Islands MLS# 415326

## CI\$40,000

Sloane Rhulen sloane@rhulens.com

Alexander Grove is Cayman Brac's newest proposed sub-division. The developers aim to create a beautiful community that owners will be proud to be a part of. As you enter the neighbourhood, you'll be met with a sweeping, hand-crafted double-stone wall entranceway to welcome you home. This property is one of 14 inland parcels in an area, close to some of the best amenities the island has to offer. The location brags some of the island's best culinary experiences the Brac, including staple and traditional local cuisines from local restaurants and also fine dining, live music, and good company from The Alexander Hotel which is only a short stroll away. Your evenings are sure to be fun-filled! You are also within walking distance of the only stretch of beach on the island! Perfect for a quiet intimate stroll along a peaceful beach, with only the sound of the water rolling onto the reef to keep you and yours, company. You may be lucky enough to experience the occasional bio-luminescence light show as the waves lap along the shoreline! As you make your way to the beach, pick up your favorite beverage at the local fine wine and spirit stores, as you walk by. Are you Caymanian and a first-time buyer? - Opportunity to take advantage of Stamp Duty Wavier Program offered by Government. This is an excellent investment choice that is sure to increase in value due to its location. Get on the property ladder now! Investors, looking for a place to build the perfect vacation home on a soul-charming island? - With the above, you're in an excellent location for rentals when you're not there. (Developers are in the planning stages of neighbourhood covenants.)