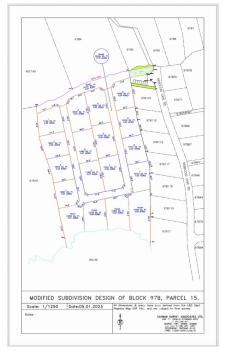

### **Key Details**

| Width  | Depth | Block | Parcel |
|--------|-------|-------|--------|
| 157.70 | 86.50 | 97B   | 15LOTA |

#### **Additional Features**

Block Parcel Views Zoning
97B 15LOTA Inland Low Density
residential

Road Frontage **125.2**