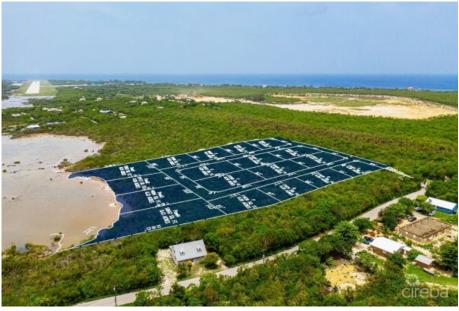

# **ALEXANDER GROVE SUBDIVISION - CAYMAN BRAC - LOT A (INLAND)**

Cayman Brac West, Cayman Islands MLS# 415319

## CI\$49,508

Alexander Grove is Cayman Brac's newest proposed sub-division. The developers aim to create a beautiful community that owners will be proud to be a part of. As you enter the neighbourhood, you'll be met with a sweeping, hand-crafted double-stone wall entranceway to welcome you home. This property is one of 14 inland parcels in an area, close to some of the best amenities the island has to offer. The location brags some of the island's best culinary experiences the Brac, including staple and traditional local cuisines from local restaurants and also fine dining, live music, and good company from The Alexander Hotel which is only a short stroll away. Your evenings are sure to be fun-filled! You are also within walking distance of the only stretch of beach on the island! Perfect for a quiet intimate stroll along a peaceful beach, with only the sound of the water rolling onto the reef to keep you and yours, company. You may be lucky enough to experience the occasional bio-luminescence light show as the waves lap along the shoreline! As you make your way to the beach, pick up your favorite beverage at the local fine wine and spirit stores, as you walk by. Are you Caymanian and a first-time buyer? - Opportunity to take advantage of Stamp Duty Wavier Program offered by Government. This is an excellent investment choice that is sure to increase in value due to its location. Get on the property ladder now! Investors, looking for a place to build the perfect vacation home on a soul-charming island? - With the above, you're in an excellent location for rentals when you're not there. (Developers are in the planning stages of neighbourhood covenants.)