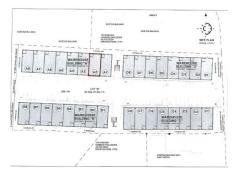

### CI\$495,000

**Sloane Rhulen** sloane@rhulens.com

Rare opportunity to purchase a new warehouse unit located in the heart of Industrial Park on Dorcy Drive proximate to the airport. Fairmile Warehouses will feature a total of 32 units across four buildings. The warehouses are currently under construction with a completion date of Fall 2023. Units have 12' wide x 14' metal roll up door and two 3' x 7' pedestrian doors at front and rear of building. Structure Steel Building designed to withstand 150 mph basic wind speed, with 26 gage exterior wall panels. Roof panels are 26 gage galvalume on steel purlins. Concrete foundations to +8'-0" above MLS, with sealed concrete finish. Agent owned

# **Key Details**

Block Parcel **20B 78H2A** 

Year Built Sq.Ft. **2023 1250.00** 