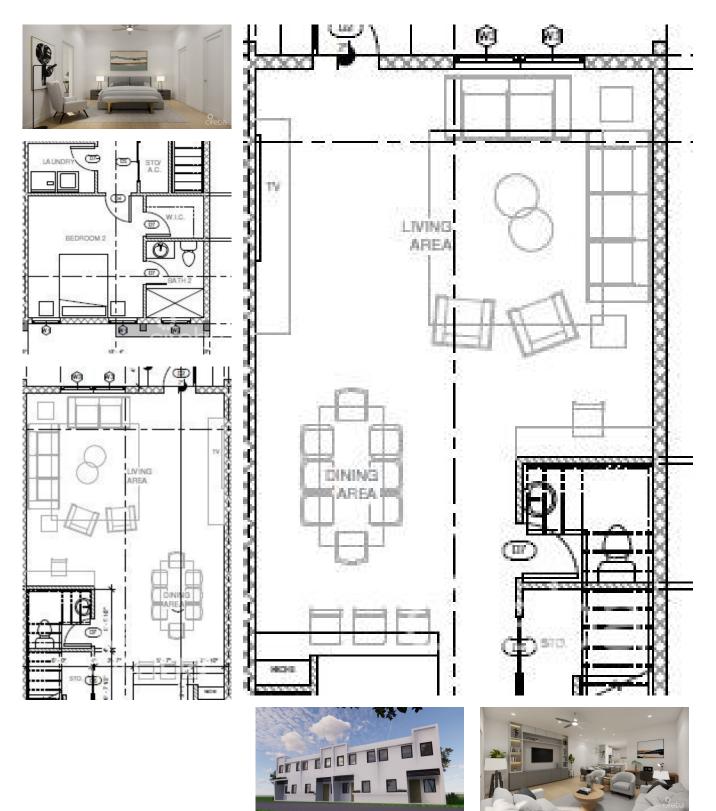

## CI\$495,000

Copyright © 2024 Rhulens.

Sloane Rhulen sloane@rhulens.com

Lavania Court is a collection of 12 brand new town-house units situated in a guiet, growing residential area in Lower Valley within close proximity to Town, beaches, schools and shops. This experienced developer - main contractor on FIN and The Watermark projects - is bringing a little modern contemporary to the countryside just 15 minutes from George Town Central (offpeak). This middle unit is designed to high performance building standards and finished to meet the expectations of a proud home owner. Lavania Court has two bedroom, two and a half bathroom townhomes built on a spacious plot of 1 acre boasting a large master bedroom (168sq ft) with a walk in closet (35sq ft) and a master bathroom (108sq ft) featuring a freestanding bath, glass panel shower, double vanity units with storage room and a separate toilet. All floors will be tiled with wood-look plank ceramic tiles evoking a calm environment and a sense of nature home sweet home. All units include stainless steel Whirlpool appliances, sleek shaker style cabinetry and white guartz countertops. Estimated completion November 2023.. Contact me today for more details, this unit won't last long!

## **Essential Information**

| Type                          | Status                   | MLS           | Listing Type       |
|-------------------------------|--------------------------|---------------|--------------------|
| <b>Residential (For Sale)</b> | Current                  | <b>415096</b> | <b>Condominium</b> |
| Key Details                   |                          |               |                    |
| Bed                           | Bath                     | Block         | Parcel             |
| <b>2</b>                      | <b>2.5</b>               | <b>31A</b>    | 44UNIT2            |
| Year Built<br>2023            | Sq.Ft.<br><b>1634.00</b> |               |                    |