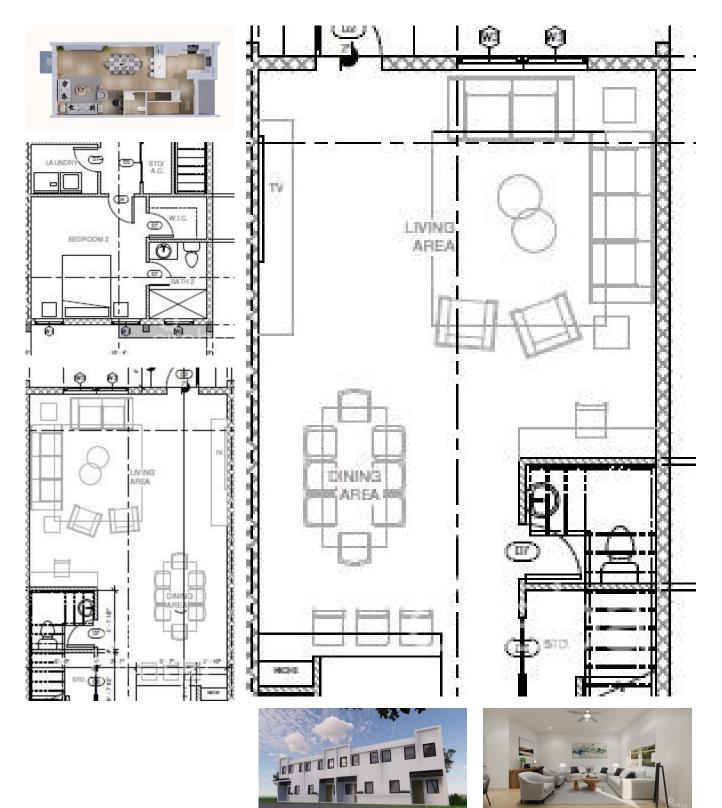

## LAVANIA COURT 2 BED EXECUTIVE HOME

Lower Valley, Cayman Islands MLS# 415098

## CI\$495,000

Sloane Rhulen sloane@rhulens.com

Lavania Court is a collection of 12 brand new town house units situated in a guiet, growing residential area in Lower Valley within close proximity to Town, beaches, schools and shops. This experienced developer - main contractor on FIN and The Watermark projects - is bringing a little modern contemporary to the countryside just 15 minutes from George Town Central (offpeak). This end unit property is designed to high performance building standards and finished to meet the expectations of a proud home owner. Lavania Court has two bedroom, two and a half bathroom townhomes built on a spacious plot of 1 acre boasting a large master bedroom (168sq ft) with a walk in closet (35sq ft) and a master bathroom (108sq ft) featuring a freestanding bath, glass panel shower, double vanity units with storage room and a separate toilet. All floors will be tiled with wood-look plank ceramic tiles evoking a calm environment and a sense of nature - home sweet home. All units include stainless steel Whirlpool appliances, sleek shaker style cabinetry and white quartz counter tops. Estimated completion Q1 2024. Contact me today for more details, this unit won't last long!

## **Essential Information**

| Type                          | Status                   | MLS           | Listing Type       |
|-------------------------------|--------------------------|---------------|--------------------|
| <b>Residential (For Sale)</b> | <b>Pen/Con</b>           | <b>415098</b> | <b>Condominium</b> |
| Key Details                   |                          |               |                    |
| Bed                           | Bath                     | Block         | Parcel             |
| <b>2</b>                      | <b>2.5</b>               | <b>31A</b>    | <b>44UNIT4</b>     |
| Year Built<br>2023            | Sq.Ft.<br><b>1662.00</b> |               |                    |