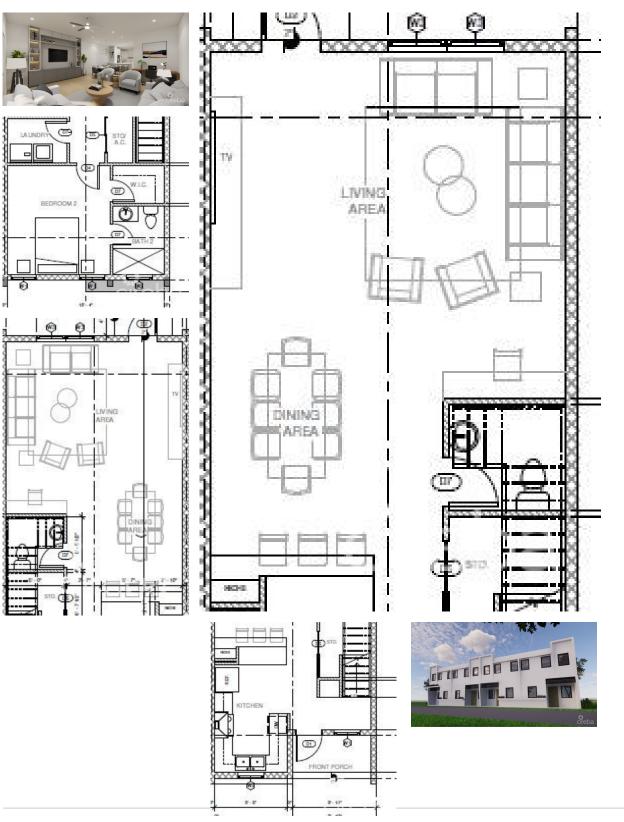

# CI\$495,000

Lavania Court is a collection of 12 brand new town house units situated in a quiet, growing residential area in Lower Valley within close proximity to Town, beaches, schools and shops. This experienced developer - main contractor on FIN and The Watermark projects - is bringing a little modern contemporary to the countryside just 15 minutes from George Town Central (offpeak). This end unit property is designed to high performance building standards and finished to meet the expectations of a proud home owner. Lavania Court has two bedroom, two and a half bathroom townhomes built on a spacious plot of 1 acre boasting a large master bedroom (168sq ft) with a walk in closet (35sq ft) and a master bathroom (108sq ft) featuring a freestanding bath, glass panel shower, double vanity units with storage room and a separate toilet. All floors will be tiled with wood-look plank ceramic tiles evoking a calm environment and a sense of nature - home sweet home. All units include stainless steel Whirlpool appliances, sleek shaker style cabinetry and white quartz counter tops. Estimated completion Q1 2024. Contact me today for more details, this unit won't last long!

## **Key Details**

Bed Bath Block Parcel 2.5 31A 44UNIT1

Year Built Sq.Ft. **2023 1662.00** 