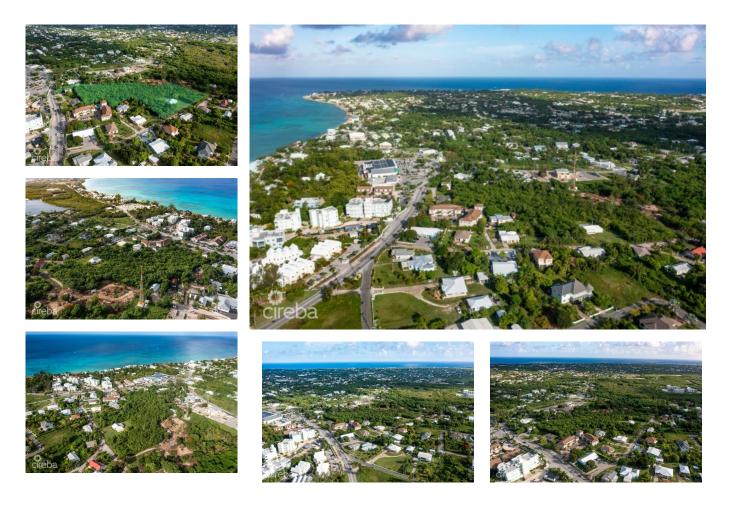

## WEST BAY DEVELOPMENT LAND OPPORTUNITY

Seven Mile Beach, Cayman Islands MLS# 414966

## US\$5,350,000

Sloane Rhulen sloane@rhulens.com This prime development parcel situated on over 4+ acres is exceptionally located, presenting an easy to access position on West Bay Road. This property is within walking distance to Cemetery Beach, Fosters Republix, Jacques Scotts Liquor Store and Cayman National Bank. These amenities make it appealing to a developer who may want to offer convenience to its residents. Combining three parcels, the land is elevated from 3-8 feet and would not require a tremendous amount of fill or other site work. This is a fantastic opportunity to purchase a large parcel in this incredible location that has main road frontage and utilities already in place. An additional feature of this property is that it has access from three gazetted roads. Another bonus is that there is a 2,500 SQFT home which would be considered 'improved upon'- an important point for those wishing to gain residency through the acquisition of property in the Cayman Islands. Based on its zoning of low density residential, the parcel would accommodate approximately 96 bedrooms or 60 units. A unique opportunity for a savvy investor or developer.