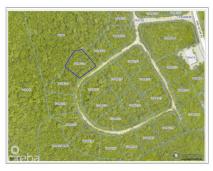

## **US\$50,000**

**Sloane Rhulen** sloane@rhulens.com

Just shy of a quarter of an acre right off Trevor Close Road. Well-located in the new community of Autumn Place, on the peaceful cul-de-sac of Maria Close, close to the island's shops, hotels, and groceries. This square land parcel is the ideal building location in Cayman Brac.

## **Key Details**

Width Depth Block Parcel 119.00 100.00 109A 230

**Additional Features** 

Zoning Block Parcel Views

Low Density residential 109A 230 **Garden View**